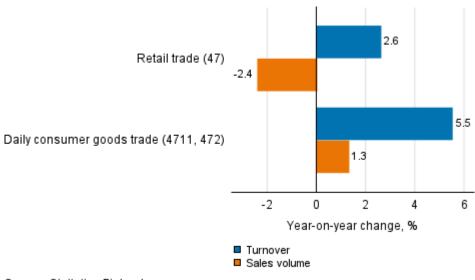

# Retail trade flash estimate: turnover grew by 2.6 per cent year-on-year in January

According to Statistics Finland's retail trade flash estimate, the working day adjusted turnover of retail trade increased by 2.6 per cent in January from January 2021. The volume of retail trade sales, from which the impact of price changes has been eliminated, decreased by 2.4 per cent over the same period. In daily consumer goods trade, the working day adjusted turnover increased by 5.5 per cent in January and the sales volume increased by 1.3 per cent from the corresponding period of the previous year.

### Annual change in working day adjusted turnover and sales volume of retail trade, January 2022, % (TOL 2008)

Source: Statistics Finland

The factors caused by the variation in the number of weekdays are taken into account in adjustment for working days. This means taking into consideration the lengths of months, different weekdays and holidays.