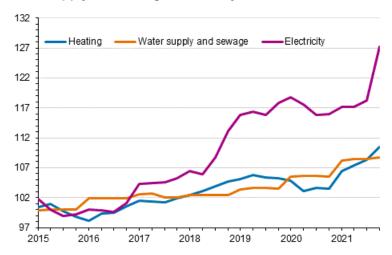

### Index of real estate maintenance costs 2015=100, Cost items: heating, water supply and sewage, electricity

### Index of real estate maintenance costs 2015=100 annual changes by quarter, %

Of the cost items of the index of real estate maintenance, insurance against loss or damage costs increased most, by 9.8 per cent. Water supply and sewage costs grew by 3.0 per cent, repair costs by 8.3 per cent, heating costs by 6.8 per cent, waste management by 5.7 per cent, administration costs by 2.3 per cent, use and maintenance costs by 2.9 per cent, and costs for maintenance of outdoor areas by 1.2 per cent. Cleaning costs increased by 0.6 per cent and electricity costs by 9.7 per cent.