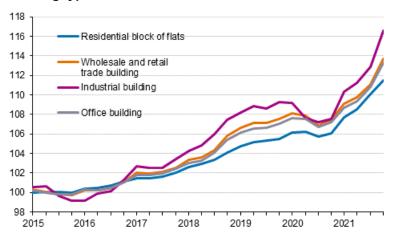

Examined by type of building, maintenance costs of residential blocks of flats rose by 5.1 per cent, those of industrial buildings by 8.4 per cent, those of office buildings by 5.7 per cent, those of wholesale and retail trade buildings by 5.9 per cent, those of children's day care centres by 4.9 per cent, those of school buildings by 4.9 per cent and those of health care centres by 4.1 per cent year-on-year.

## Appendix figure 1. Index of real estate maintenance costs 2015=100, Building types

Suomen virallinen tilasto Finlands officiella statistik Official Statistics of Finland

Prices and Costs 2022