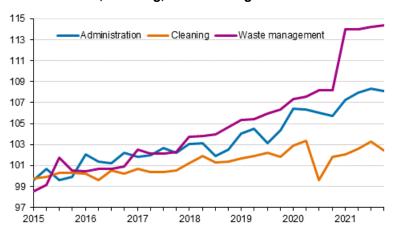

# Index of real estate maintenance costs 2015=100, Cost items: administration, cleaning, waste management

### Index of real estate maintenance costs 2015=100 annual changes by quarter, %

Of the cost items of the index of real estate maintenance, insurance against loss or damage costs increased most, by 9.8 per cent. Water supply and sewage costs grew by 3.0 per cent, repair costs by 8.3 per cent, heating costs by 6.8 per cent, waste management by 5.7 per cent, administration costs by 2.3 per cent, use and maintenance costs by 2.9 per cent, and costs for maintenance of outdoor areas by 1.2 per cent. Cleaning costs increased by 0.6 per cent and electricity costs by 9.7 per cent.