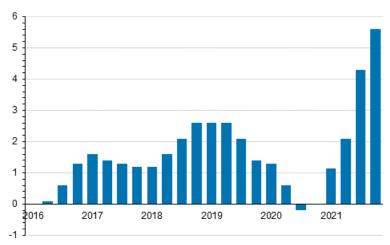

#### Index of real estate maintenance costs

2021,4th quarter

# Real estate maintenance costs rose by 5.6 per cent year-on-year

Real estate maintenance costs rose by 5.6 per cent in the last quarter of 2021 compared to the corresponding period of 2020. These data derive from Statistics Finland's index of real estate maintenance costs 2015=100.

### Index of real estate maintenance costs 2015=100 annual changes by quarter, %

Of the cost items of the index of real estate maintenance, insurance against loss or damage costs increased most, by 9.8 per cent. Water supply and sewage costs grew by 3.0 per cent, repair costs by 8.3 per cent, heating costs by 6.8 per cent, waste management by 5.7 per cent, administration costs by 2.3 per cent, use and maintenance costs by 2.9 per cent, and costs for maintenance of outdoor areas by 1.2 per cent. Cleaning costs increased by 0.6 per cent and electricity costs by 9.7 per cent.

Examined by type of building, maintenance costs of residential blocks of flats rose by 5.1 per cent, those of industrial buildings by 8.4 per cent, those of office buildings by 5.7 per cent, those of wholesale and retail trade buildings by 5.9 per cent, those of children's day care centres by 4.9 per cent, those of school buildings by 4.9 per cent and those of health care centres by 4.1 per cent year-on-year.

The total index of real estate maintenance rose by 1.8 per cent from the previous quarter.

Real estate tax and plot rent are not included in the index of real estate maintenance costs 2015=100. A special index expanded with these cost items and indices with old base years are available in the <u>Built environment</u>-service.