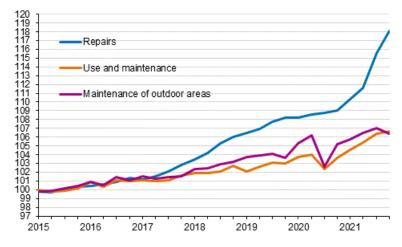

### Index of real estate maintenance costs 2015=100, Cost items: repairs, use and maintenance, maintenance of outdoor areas

### Index of real estate maintenance costs 2015=100 annual changes by quarter, %

Of the cost items of the index of real estate maintenance, insurance against loss or damage costs increased most, by 9.8 per cent. Water supply and sewage costs grew by 3.0 per cent, repair costs by 8.3 per cent, heating costs by 6.8 per cent, waste management by 5.7 per cent, administration costs by 2.3 per cent, use and maintenance costs by 2.9 per cent, and costs for maintenance of outdoor areas by 1.2 per cent. Cleaning costs increased by 0.6 per cent and electricity costs by 9.7 per cent.