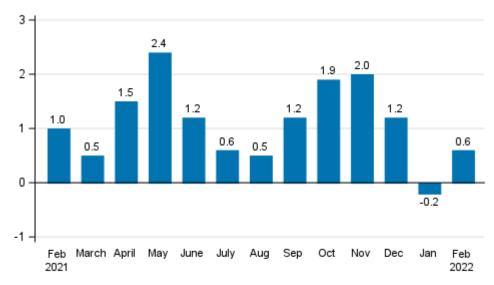

#### Turnover grew from the previous month

According to the preliminary data the seasonally adjusted turnover in service industries grew in January 2022 by 0.2 per cent compared to December 2021. In December, seasonally adjusted turnover grew by 0.6 per cent, while in November, turnover was 2.1 per cent higher than in the month before.

# Change in seasonally adjusted turnover from the previous month of service industries, %

Source: Statistics Finland

The data for the latest month are preliminary and are released at a delay of around four weeks. The data may become significantly revised in coming months.

The factors caused by the variation in the number of weekdays are taken into account in adjustment for working days. This means taking into consideration the lengths of months, different weekdays and holidays. In addition, seasonal variation is eliminated from seasonally adjusted series, on account of which it makes sense to compare observations of two successive months as well.