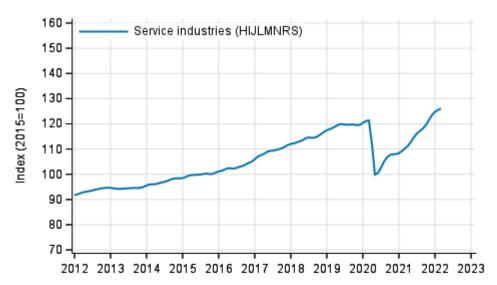

# Appendix figures

#### Appendix figure 1. Turnover of service industries, trend series

Source: Statistics Finland