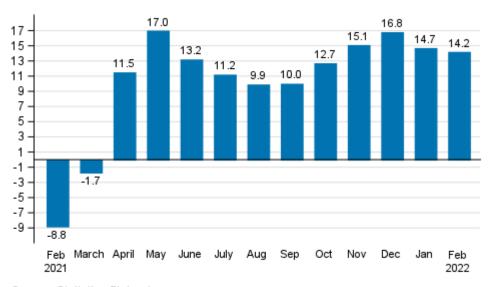

### Preliminary data: Turnover in services grew in January

According to Statistics Finland's preliminary data, the working day adjusted turnover in service industries grew by 14.2 per cent in January 2022 compared with January 2021. The development was partly due to the exceptional situation caused by the coronavirus one year earlier. Services are here examined exclusive of trade.

## Annual change in working day adjusted turnover of service industries, %

Source: Statistics Finland

#### Appendix table 1. Annual change in working day adjusted turnover in services

| Year-on-year change by three-month period, % <sup>1)</sup> |            |            | Year-on-year change in the latest month, % <sup>1)</sup> |         |
|------------------------------------------------------------|------------|------------|----------------------------------------------------------|---------|
| 02-04/2021                                                 | 05-07/2021 | 08-10/2021 | 11/2021-01/2022                                          | 01/2022 |
| -0.2                                                       | 13.7       | 10.8       | 15.1                                                     | 14.2    |