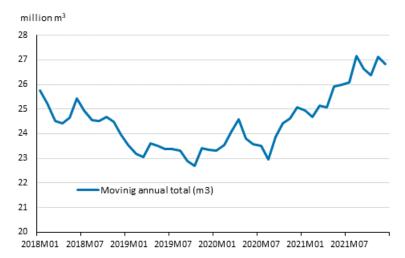

### Preliminary data for December

For the time being, Statistics Finland publishes preliminary data on building projects started. This time series is available from 2018 onwards.

According to preliminary data, the moving annual total of building projects started decreased by 1.1 per cent from November to December. The moving annual total of the volume was still growing by 7.1 per cent compared to the year before.

#### Preliminary registered starts, mil. m3, moving annual total

The figures are not comparable with the estimated starts given in the publications. Preliminary data are based on registered starts and their values are not supplemented from the first publication.