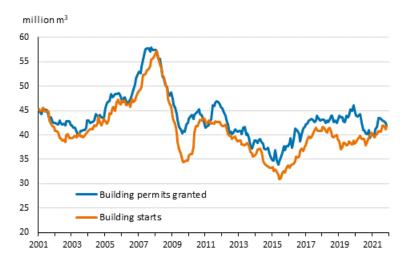

# Cubic volume covered of granted building permits lower in September to November than one year earlier

According to Statistics Finland, in September to November 2021, building permits for newbuilding were granted for a total of 9.3 million cubic metres, 11.6 per cent less than one year ago. A total of 3.1 million cubic metres were granted for residential building construction, which was 14.1 per cent less than one year ago. The cubic volume of other than residential building construction went down by 10.2 per cent.

### Granted building permits and building starts, mil. m3, moving annual total

### Cubic volume of blocks of flats projects decreased further year-on-year

The cubic volume granted for residential newbuilding projects in September to November was divided between 1.7 million cubic metres for blocks of flats projects and 1.4 million cubic metres for detached and semi-detached house projects. The cubic volume granted for blocks of flats projects went down by 24.9 per cent in the period from one year back. The cubic volume granted for detached and semi-detached house projects grew slightly over the period, by 2.2 per cent.

Building permits were granted for a total of 10,056 dwellings in September to November. The number was 18.4 per cent lower than one year earlier. Over the same period, construction of a total of 13,591 dwellings was started, up by 5.7 per cent from a year ago. The number of completed dwellings was 2.7 per cent lower than one year earlier, 10,095.