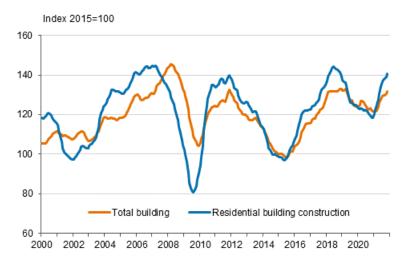

### Volume of residential building production continued growing

In September to November, the constant-price value or the volume of ongoing building production increased by 6.2 per cent year-on-year. The volume of residential building construction grew by 16.7 per cent. Simultaneously, newbuilding projects totalling 11.5 million cubic metres were started, while one year earlier the volume was 11.6 million cubic metres. The number of residential building starts was 8.9 per cent higher than one year ago.

#### Volume index of newbuilding 2015=100, trend